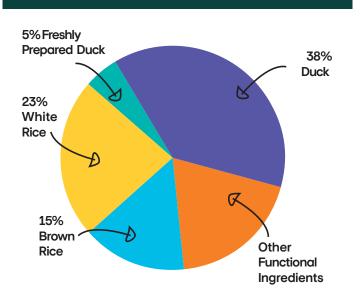

#### 43% Total Duck

Rich in essential amino acids, vitamins & minerals to promote every day health and well-being.

## 5% Freshly Prepared Duck

A highly digestible and palatable source of protein, ideal for cats.

# nutrix

**COMPOSITION** 

Duck 43% (including Dried Duck 28%, Duck Fat 10%, Freshly Prepared Duck 5%), White Rice (23%), Brown Rice (15%), Prairie Meal, Potato Protein, Chicken Stock, Tomato Pomace, Minerals, Vitamins, Omega 3 Supplement (0.7%), Salt, Seaweed, Chicory (0.3%), Dried Carrot, Dried Cranberry, Yucca Schidigera Extract (200 mg/kg)